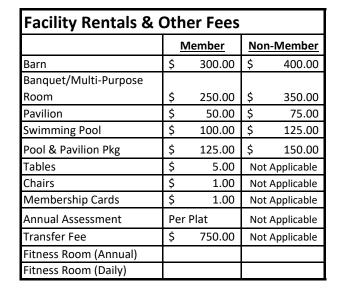

Charge | \$       | 3.00        | \$             | 5.00 |  |  |  |  |
| iniants (under 5) - No charge          |          |             |                |      |  |  |  |  |
| Annual Swim Pass                       |          | <u>mber</u> | Non-Member     |      |  |  |  |  |
| Single                                 | \$       | 125.00      | Not Applicable |      |  |  |  |  |
| Family (up to 5 people)                | \$       | 275.00      | Not Applicable |      |  |  |  |  |
|                                        |          |             |                |      |  |  |  |  |
| Swim Punch Card                        | Mer      | <u>nber</u> | Non-Member     |      |  |  |  |  |
| 20 Punches                             | \$       | 55.00       | Not Applicable |      |  |  |  |  |





## **2023 Fitness Center Fee Schedule**

|                  | <u>N</u> | <u>lember</u> |
|------------------|----------|---------------|
| January-February | \$       | 75.00         |
| March            | \$       | 100.00        |
| April            | \$       | 90.00         |
| May              | \$       | 80.00         |
| June             | \$       | 70.00         |
| July             | \$       | 60.00         |
| August           | \$       | 50.00         |
| September        | \$       | 40.00         |
| October          | \$       | 30.00         |
| November         | \$       | 20.00         |
| December         | \$       | 10.00         |

Membership to Fitness Center is for current calendar year Fee is based on month purchased