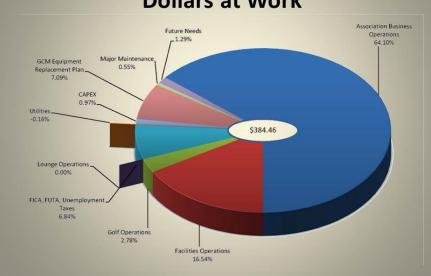

# Association Business

- Income \$894,275.36
  - Assessment Income \$775,071.36
  - Income minus Assessment \$119,204.00
- Expense \$616,013.10
  - Property Taxes \$49,500
  - Professional Services \$51,850.00
  - Insurance \$78,900.00
  - Uncollectable Assessment Allowance \$31,190.31
  - Committees \$31,650.00
  - Association Other \$372,922.78
- Cost To Operate not including Assessment Income: \$496,809.10
  - \$496,809.10/2016 Assessable Lots = \$246.43/lot

# Facilities

- Income \$59,550.00
- Expense \$187,734.85
- Amount Covered By Assessment: \$128,184.85
  - \$128,184.85/2016 Assessable Lots = \$63.58/lot

# Golf Operations

- Income \$475,100.00
- Expense \$496,652.22
  - Pro Shop \$204,572.28
  - Golf Course Maintenance \$292,079.95
- Amount Covered By Assessment: \$21,552.22
  - \$21,552.22/2016 Assessable Lots = \$10.69/lot

# Other

- -Income \$1,200
  - Utilities \$1,200
    - -\$1,200.00/2016 Assessable Lots = +\$.60
- -Expense \$53,000
  - FICA, FUTA, Unemployment \$53,000
    - -\$53,000/2016 Assessable Lots = \$26.29

# **Other 2020 Budgeted Expenses**

- CAPEX \$7,500
  - Golf Cart Path Improvements \$7,500
- Future Needs
  - 2020 Future Needs Allocation \$10,000
    - \$10,000/2016 Assessable Lots = \$4.96/lot
- Major Maintenance
  - 2020 Major Maintenance Contribution \$4,225.19
    - \$4,225.19/2016 Assessable Lots = \$2.10/lot
- GCM Equipment Replacement Plan
  - 2020 Annual Fund Requirement \$55,000.00
    - \$55,000/2016 Assessable Lots = \$27.28/lot

# 2020 SVRA Budget – Assessment Dollars at Work