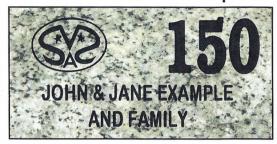

## **CREATE A LEGACY YOUR FAMILY WILL ALWAYS ENJOY**

Tee Box and **Fairway** 

Yardage Marker

Tee Box and Fairway Yardage Markers are granite blocks that are installed flush with the ground on each tee box and at 100, 150, 200 and 250 yards from the center of the green on all 27 holes. The face of the block is 6" tall and 12" wide. It will feature the official yardage from the marker to the center of the green. The above picture is an example of what the marker will look like. You may personalize the marker with a maximum of 20 characters on each of two lines. The letters for the personalization will be .75" in height.