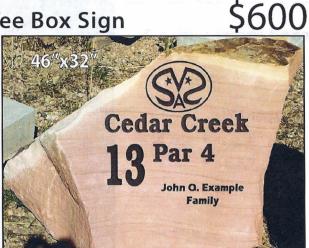

Tee Box Sign

Tee Box Yardage Signs are sandstone boulders with a natural back and smooth face of approximately 9 square feet. They will be put near the back tee box on all 27 holes. The above picture is an example of what the boulders will look like. You may personalize the rock with a maximum of 20 characters on each of two lines. The letters for the personalization will be 1.25" in height. You will also have the option of choosing from a selection of boulders.